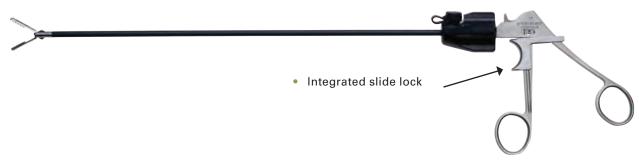

## e.Access™ Slide Lock Handle

## PRODUCT HIGHLIGHTS

- Accepts any Encision Dissector or Grasper\*
- Articulating rotation knob
- · Locks when force is applied to the handle
- · Removable insert for ease of cleaning
- 1/4" thick hardened stainless steel handles provide power