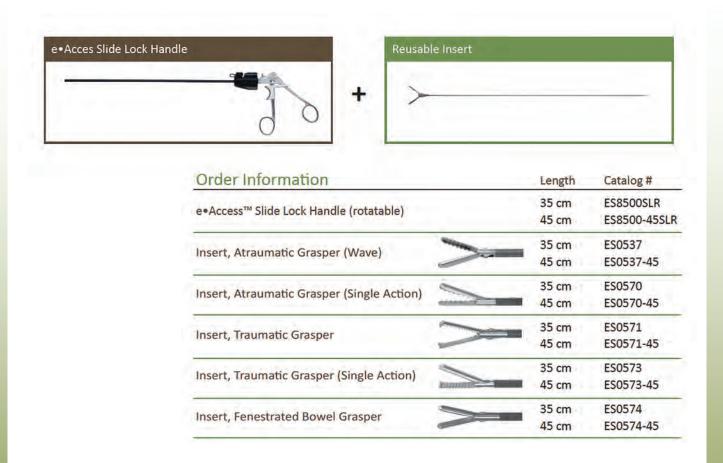

## e.Access™ Slide Lock Handle

## PRODUCT HIGHLIGHTS

- Accepts any Encision Dissector or Grasper\*
- Articulating rotation knob
- · Locks when force is applied to the handle
- · Removable insert for ease of cleaning
- 1/4" thick hardened stainless steel handles provide power

\*Not compatible with other brands of inserts.



- Large flush port
- Large lumen for cleaning
- Clean and sterilize with the insert installed or disassembled.
- Entire lumen can be inspected for cleanliness.
- Validated for manual and automated cleaning processes.
- Validated for Gravity and Pre-Vac steam sterilization.

 Cleaning brush can be inserted through entire length of handle





## e•Access™ Slide Lock Handle