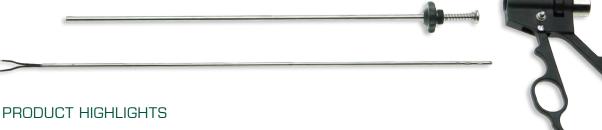

# Bipolar Laparoscopic Instruments

Distributed by Encision Inc.

Bipolar Laparoscopic Instruments are used to manipulate, grasp and cut selected tissue. They are intended to be passed through a 5mm trocar cannula. Bipolar current may be selectively applied to the tissue as indicated. The bipolar product line includes a standard bipolar line and the PowerGrip line. These instruments are for U.S. Distribution only. An AEM® Monitor is optional for use with bipolar instruments.

- The bipolar handles, inserts and instrument cords are reusable.
- Jaw mechanism allows for precise articulation and position of the bipolar electrode paddle endpoints.
- Locking handle feature allows for easy insertion and removal of forceps through trocar cannula.
- Bipolar electrode paddles rotate to accommodate easier target application.
- Smooth handle operation provides for an optimal tactile feel and mechanical advantage.
- Bipolar handle assembly accepts both 35cm and 45cm insert and tube lengths resulting in a significant cost savings.
- Modular instruments facilitate ease of assembly and cleaning.
- Electrode inserts can be interchanged in the sterile field.
- Molded cord connector prevents the bipolar cord from improper connection into monopolar receptacle.

### Reusable Handle Assembly

|   |                                  |         | Catalog # |          |  |
|---|----------------------------------|---------|-----------|----------|--|
|   |                                  |         | 35cm      | 45cm     |  |
|   | Modular Bipolar Handle with Lock | BP7200L |           |          |  |
| • | Bipolar Instrument Tube Assembly |         | BP7250    | BP7250-4 |  |

## Reusable Bipolar Inserts

|                              | Catalog # |           |
|------------------------------|-----------|-----------|
|                              | 35cm      | 45cm      |
| Bipolar Kleppinger Forceps   | BP7301    | BP7301-45 |
| Bipolar Hirsch Style Forceps | BP7302    | BP7302-45 |