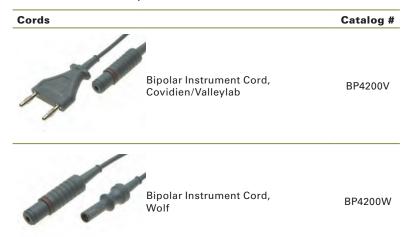

into monopolar receptacle.





### Reusable Handle Assembly

|   |                                  |         | Catalog # |          |  |
|---|----------------------------------|---------|-----------|----------|--|
|   |                                  |         | 35cm      | 45cm     |  |
|   | Modular Bipolar Handle with Lock | BP7200L |           |          |  |
| • | Bipolar Instrument Tube Assembly |         | BP7250    | BP7250-4 |  |

## Reusable Bipolar Inserts

|                              | Catalog # |           |
|------------------------------|-----------|-----------|
|                              | 35cm      | 45cm      |
| Bipolar Kleppinger Forceps   | BP7301    | BP7301-45 |
| Bipolar Hirsch Style Forceps | BP7302    | BP7302-45 |

# Reusable Bipolar Instrument Cords