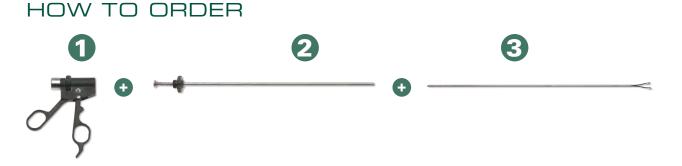

### Reusable Handle Assembly

|   |                                  |         | Catalog # |          |  |
|---|----------------------------------|---------|-----------|----------|--|
|   |                                  |         | 35cm      | 45cm     |  |
|   | Modular Bipolar Handle with Lock | BP7200L |           |          |  |
| • | Bipolar Instrument Tube Assembly |         | BP7250    | BP7250-4 |  |

## Reusable Bipolar Inserts

|                              | Catalog # |           |
|------------------------------|-----------|-----------|
|                              | 35cm      | 45cm      |
| Bipolar Kleppinger Forceps   | BP7301    | BP7301-45 |
| Bipolar Hirsch Style Forceps | BP7302    | BP7302-45 |