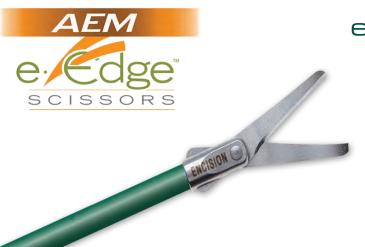

## e-Edge Scissors

#### REDEFINING SURGICAL PRECISION

- Masterful control acheived through tactile feedback
- Dynamic Power for Cutting
- Micro-serrations on blade "grip" tissue for precision cutting
- Direct drive handle provides tactile feedback to the surgeon