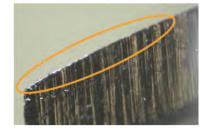

#### Other Scissors

Uneven Blade Tips

Balanced Tip Alignment

Rounded edge creates cutting issues

e•Edge Scissors blades are honed to a razor edge