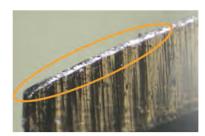

#### Other Scissors

Uneven Blade Tips

Balanced Tip Alignment

Rounded edge creates cutting issues

e•Edge Scissors blades are honed to a razor edge