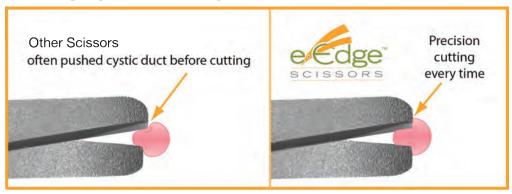

### Cholangiogram: Cutting halfway across the cystic duct

Compatible with reusable enTouch® handles