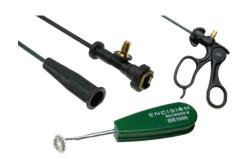

## AEM® Cords

The reusable and disposable AEM® Cords are for use with AEM foot controlled instruments.

| Cords |                          | Catalog #             |
|-------|--------------------------|-----------------------|
|       | AEM® Cord,<br>Disposable | ES4107<br>(Box of 25) |
| 2     | AEM® Cord,<br>Reusable   | ES4007                |

## Contact Cleaning Brush

- Cleaning brush is for use with is for use with AEM foot controlled instruments.
- It is designed to fit over the gold electrical contacts of an AEM instrument to help remove residue left on the contact during the normal cleaning and decontamination of the instrument.

| Cleaning Brush |                        | Catalog # |
|----------------|------------------------|-----------|
| 0              | Contact Cleaning Brush | BR1000    |