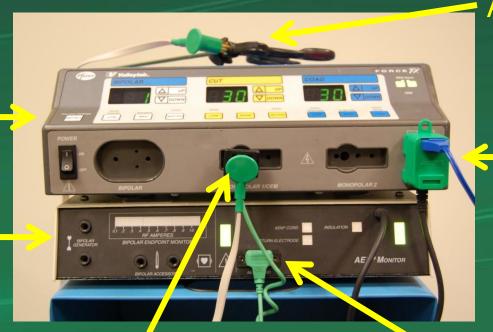

## Setup of Force FX<sup>™</sup> Electrosurgical Generator with AEM<sup>®</sup> Monitor and AEM Laparoscopic Instruments

Force FX ESU -

AEM \_ Monitor

AEM Laparoscopic Instrument

Inhibit Adapter
in Patient
Return
Electrode
Receptacle

AEM Cord in Monopolar Instrument Receptacle

AEM Cord Adapter in AEM Cord Receptacle