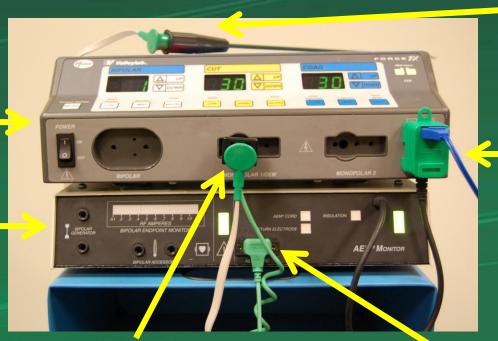

## Setup of Force FX™ Electrosurgical Generator with AEM® Monitor and AEM Laparoscopic Instruments

Force FX ESU -

AEM • Monitor

AEM Fixed-Tip Electrode

Inhibit Adapter
in Patient
Return
Electrode
Receptacle

AEM Cord in Monopolar Instrument Receptacle

AEM Cord Adapter in AEM Cord Receptacle