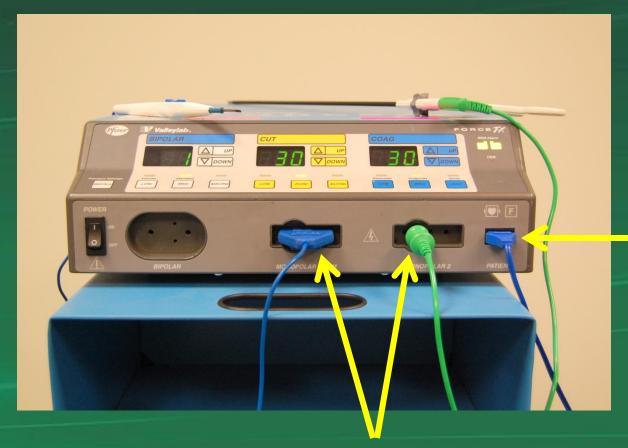

## Conventional Setup of Force FX™ Electrosurgical Generator

Patient
Return
Electrode
Receptacle

Monopolar Instrument Receptacle